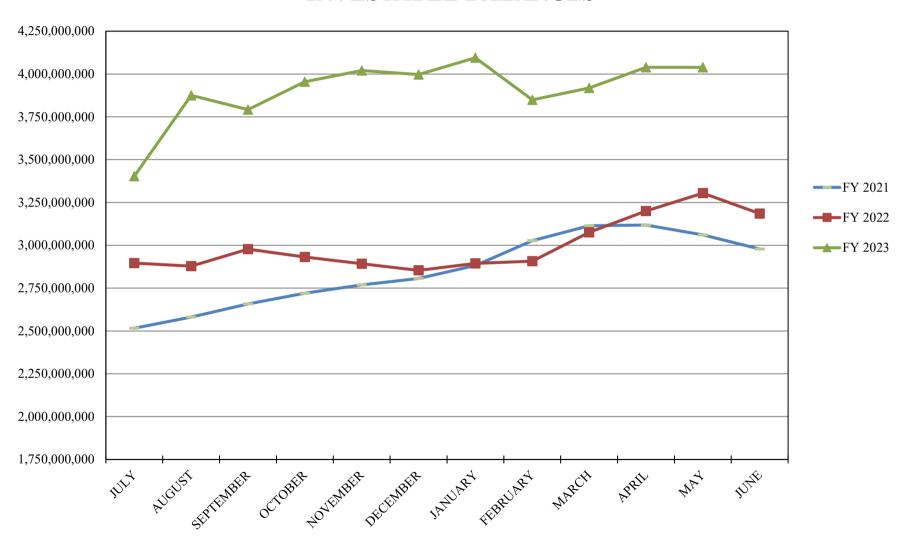

|                  |
|                         | Commercial Paper        | 0.00             | 0.00                  | 0.00                | 0.0%             |
|                         | Money Mkt Fund          | 2,200,000,000.00 | 5.06                  | 0.04                | 39.0%            |
|                         | Certificates of Deposit | 0.00             | 0.00                  | 0.00                | 0.0%             |
| Sub-total               |                         | 2,200,000,000.00 | 5.06                  | 0.04                | 39.0%            |
| TOTALS                  |                         | 5,637,919,079.79 | 5.02                  | 0.13                | 100.0%           |

### **INVESTABLE BALANCES**



### INTERMEDIATE INVESTABLE BALANCES



## LIMITED POOL INVESTABLE BALANCES



# SHORT TERM POOL INVESTABLE BALANCES



### **Distribution of Investments for May**



#### PERFORMANCE RESULTS JULY 1995 THROUGH MAY 2023

|                 | Intermediate Pool | Benchmark A*  | Benchmark B** |
|-----------------|-------------------|---------------|---------------|
|                 | Period Return     | Period Return | Period Return |
| 1 Month         | 0.020%            | -0.029%       | 0.115%        |
| 3 Month         | 1.180%            | 1.746%        | 1.145%        |
| 6 Month         | 1.736%            | 1.796%        | 2.519%        |
| FYTD            | 1.477%            | 0.992%        | 2.575%        |
| 1 Year          | 1.029%            | 0.623%        | 2.147%        |
| 3 Year          | -0.284%           | -0