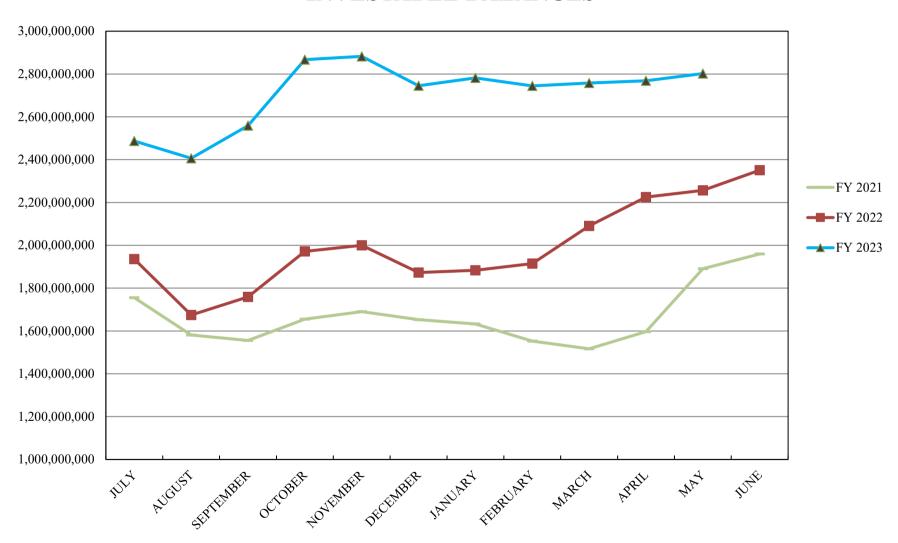

|                         | Commercial Paper        | 0.00             | 0.00                  | 0.00                | 0.0%             |
|                         | Money Mkt Fund          | 2,200,000,000.00 | 5.06                  | 0.04                | 39.0%            |
|                         | Certificates of Deposit | 0.00             | 0.00                  | 0.00                | 0.0%             |
| Sub-total               |                         | 2,200,000,000.00 | 5.06                  | 0.04                | 39.0%            |
| TOTALS                  |                         | 5,637,919,079.79 | 5.02                  | 0.13                | 100.0%           |

### **INVESTABLE BALANCES**



### INTERMEDIATE INVESTABLE BALANCES



## LIMITED POOL INVESTABLE BALANCES



# SHORT TERM POOL INVESTABLE BALANCES



### **Distribution of Investments for May**



#### PERFORMANCE RESULTS JULY 1995 THROUGH MAY 2023

|                 | Intermediate Pool | Benchmark A*  | Benchmark B** |
|-----------------|-------------------|---------------|---------------|
|                 | Period Return     | Period Return | Period Return |
| 1 Month         | 0.020%            | -0.029%       | 0.115%        |
| 3 Month         | 1.180%            | 1.746%        | 1.145%        |
| 6 Month         | 1.736%            | 1.796%        | 2.519%        |
| FYTD            | 1.477%            | 0.992%        | 2.575%        |
| 1 Year          | 1.029%            | 0.623%        | 2.147%        |
| 3 Year          | -0.284%           | -0.704%       | 0.527%        |
| 5 Year