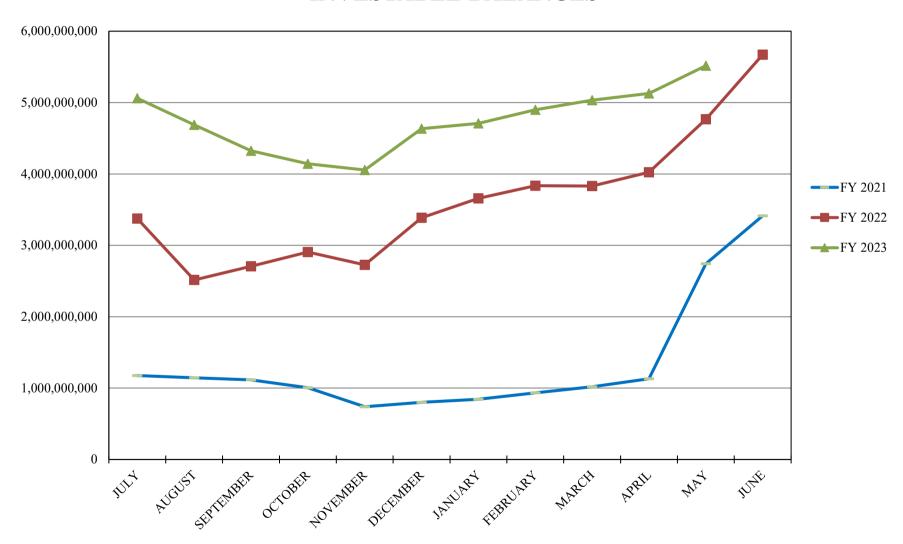

aper        | 0.00             | 0.00                  | 0.00                | 0.0%             |
|                         | Money Mkt Fund          | 2,200,000,000.00 | 5.06                  | 0.04                | 39.0%            |
|                         | Certificates of Deposit | 0.00             | 0.00                  | 0.00                | 0.0%             |
| Sub-total               |                         | 2,200,000,000.00 | 5.06                  | 0.04                | 39.0%            |
| TOTALS                  |                         | 5,637,919,079.79 | 5.02                  | 0.13                | 100.0%           |

### **INVESTABLE BALANCES**



### INTERMEDIATE INVESTABLE BALANCES



## LIMITED POOL INVESTABLE BALANCES



# SHORT TERM POOL INVESTABLE BALANCES



### **Distribution of Investments for May**



#### PERFORMANCE RESULTS JULY 1995 THROUGH MAY 2023

|                 | Intermediate Pool | Benchmark A*  | Benchmark B** |
|-----------------|-------------------|---------------|---------------|
|                 | Period Return     | Period Return | Period Return |
| 1 Month         | 0.020%            | -0.029%       | 0.115%        |
| 3 Month         | 1.180%            | 1.746%        | 1.145%        |
| 6 Month         | 1.736%            | 1.796%        | 2.519%        |
| FYTD            | 1.477%            | 0.992%        | 2.575%        |
| 1 Year          | 1.029%            | 0.623%        | 2.147%        |
| 3 Year          | -0.284%           | -0.704%       | 0.527%        |
| 5 Year          | 1.006%            | 1.086%