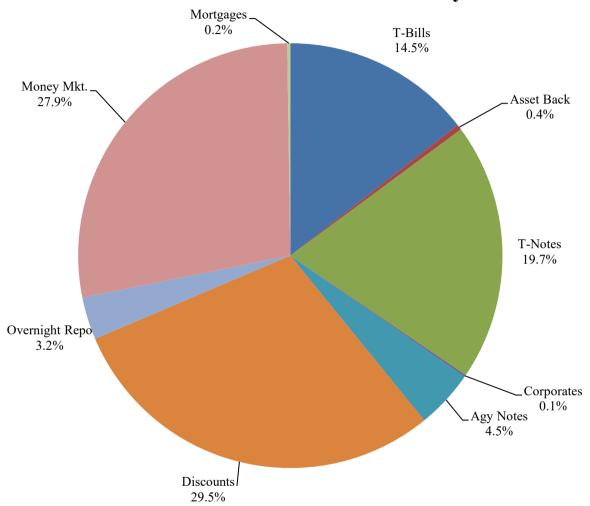

| 0.00                | 0.0%             |
|                         | Money Mkt Fund          | 2,200,000,000.00 | 5.06                  | 0.04                | 39.0%            |
|                         | Certificates of Deposit | 0.00             | 0.00                  | 0.00                | 0.0%             |
| Sub-total               |                         | 2,200,000,000.00 | 5.06                  | 0.04                | 39.0%            |
| TOTALS                  |                         | 5,637,919,079.79 | 5.02                  | 0.13                | 100.0%           |

### **INVESTABLE BALANCES**



### INTERMEDIATE INVESTABLE BALANCES



## LIMITED POOL INVESTABLE BALANCES



# SHORT TERM POOL INVESTABLE BALANCES



### **Distribution of Investments for May**



#### PERFORMANCE RESULTS JULY 1995 THROUGH MAY 2023

|                 | Intermediate Pool | Benchmark A*  | Benchmark B** |
|-----------------|-------------------|---------------|---------------|
|                 | Period Return     | Period Return | Period Return |
| 1 Month         | 0.020%            | -0.029%       | 0.115%        |
| 3 Month         | 1.180%            | 1.746%        | 1.145%        |
| 6 Month         | 1.736%            | 1.796%        | 2.519%        |
| FYTD            | 1.477%            | 0.992%        | 2.575%        |
| 1 Year          | 1.029%            | 0.623%        | 2.147%        |
| 3 Year          | -0.284%           | -0.704%       | 0.527%        |
| 5 Year          | 1.006%            | 1.086%        | 1.430%        |
| 10 Year         | 0.876