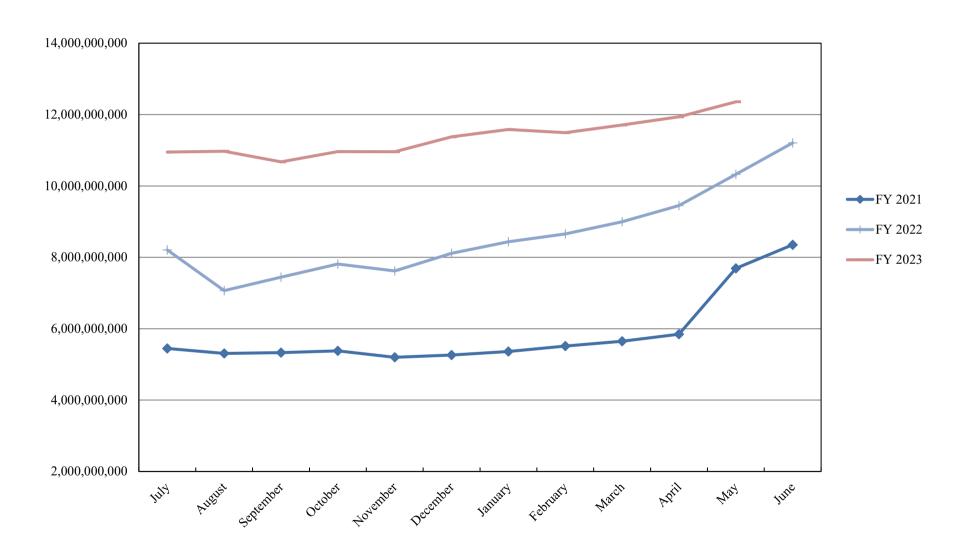

|                       |                     |                  |
|                         | Commercial Paper        | 0.00             | 0.00                  | 0.00                | 0.0%             |
|                         | Money Mkt Fund          | 2,200,000,000.00 | 5.06                  | 0.04                | 39.0%            |
|                         | Certificates of Deposit | 0.00             | 0.00                  | 0.00                | 0.0%             |
| Sub-total               |                         | 2,200,000,000.00 | 5.06                  | 0.04                | 39.0%            |
| TOTALS                  |                         | 5,637,919,079.79 | 5.02                  | 0.13                | 100.0%           |

### **INVESTABLE BALANCES**



### INTERMEDIATE INVESTABLE BALANCES



## LIMITED POOL INVESTABLE BALANCES



# SHORT TERM POOL INVESTABLE BALANCES



### **Distribution of Investments for May**



#### PERFORMANCE RESULTS JULY 1995 THROUGH MAY 2023

|                 | Intermediate Pool | Benchmark A*  | Benchmark B** |
|-----------------|-------------------|---------------|---------------|
|                 | Period Return     | Period Return | Period Return |
| 1 Month         | 0.020%            | -0.029%       | 0.115%        |
| 3 Month         | 1.180%            | 1.746%        | 1.145%        |
| 6 Month         | 1.736%            | 1.796%        | 2.519%        |
| FYTD            | 1.477%            | 0.992%        | 2.575%        |
| 1 Year          | 1.029%            | 0.623%        | 2.147%        |
|